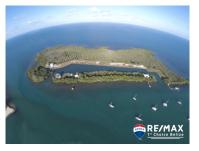

## L1460 - Waterfront Lot on Placencia Caye

Location: Placencia - Placencia Village - Stann Creek Land Area: 7841 | Frontage: Beach-Front

Waterfront Lot on Placencia Caye ASKING PRICE: US\$264,000 Nestled just 250 yards from the vibrant southern tip of the Placencia Peninsula, this Luxury Boutique Island community offers the perfect blend of excitement and tranquility. Residents have the unique opportunity to enjoy the lively culture and amenities of Placencia Village, while also having a serene retreat to call home. Key Features:â ¢ Size: 0.18 Acresâ ¢ Dock Frontage: 74 Feetâ ¢ Location: Inner canal of Placencia Cayeâ ¢ Dock & Boardwalk: Direct access to the water, perfect for boating enthusiasts.â ¢ Storage Shed: Equipped with a 10x10 concrete pad, ideal for storing boating supplies and outdoor gear.â ¢ Utility Pad: Ready for boat electric, water, and pump-out systems.â ¢ Septic System: An essential feature for living on an island.â ¢ Electricity and Water: Fully serviced for modern conveniences.â ¢ Placencia Yacht Club: Stroll down the boardwalk for dining and drinks at sunset. Situated on an inner canal, protected from the sea, offering a peaceful environment, yet it is mere moments away from the open waters, giving you the best of both worlds.An exciting aspect of living on Placencia Caye is the ongoing commitment... contact agent for more info.