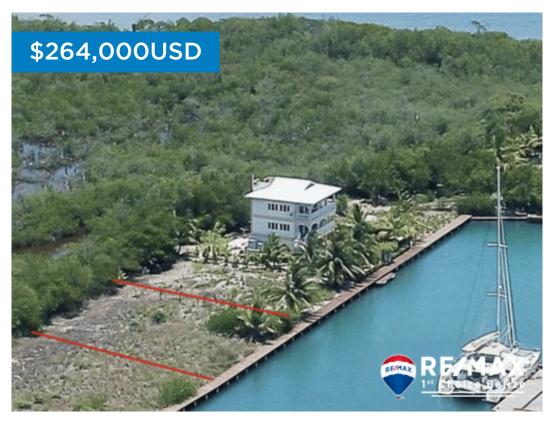

## L1460 - Waterfront Lot on Placencia Caye

Location: Placencia - Placencia Village - Stann Creek Land Area: 7841 | Frontage: Beach-Front

Waterfront Lot on Placencia Caye ASKING PRICE: US\$264,000 Nestled just 250 yards from the vibrant southern tip of the Placencia Peninsula, this Luxury Boutique Island community offers the perfect blend of excitement and tranquility. Residents have the unique opportunity to enjoy the lively culture and amenities of Placencia Village, while also having a serene retreat to call home. Key Features:â ¢ Size: 0.18 Acresâ ¢ Dock Frontage: 74 Feetâ ¢ Location: Inner canal of Placencia Cayeâ ¢ Dock & Boardwalk: Direct access to the water, perfect for boating enthusiasts.â ¢ Storage Shed: Equipped with a 10x10 concrete pad, ideal for storing boating supplies and outdoor gear.â ¢ Utility Pad: Ready for boat electric, water, and pump-out systems.â ¢ Septic System: An essential feature for living on an island.â ¢ Electricity and Water: Fully serviced for modern conveniences.â ¢ Placencia Yacht Club: Stroll down the boardwalk for dining and drinks at sunset. Situated on an inner canal, protected from the sea, offering a peaceful environment, yet it is mere moments away from the open waters, giving you the best of both worlds.An exciting aspect of living on Placencia Caye is the ongoing commitment... contact agent for more info.