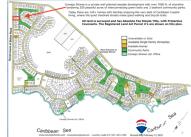

## L8823 - 0.5 Acre Residential Lot in Consejo Shores, Parcel 564

Location: Consejo - Consejo Shore - Corozal Land Area: 21780 | Frontage: Road-Front

ASKING PRICE: USD\$55,000 Prime Residential Lot in Consejo Shores â " Backing onto Green Space This exceptional 0.5-acre lot is ready for development, offering a high and dry elevation of 7a "8 feet above sea level. Situated in the prestigious Consejo Shores community, the property backs onto protected Green Space, ensuring permanent privacy. Features: â ¢ Utilities Nearby â "Water and electricity connections are easily accessible. â ¢ Well-Established Community â " Consejo Shores is Belizeâ ™s premier seaside development, established over 40 years ago. â ¢ Exclusive Amenities â " Residents enjoy access to private parks, a 9-hole golf course, and more. â ¢ Infrastructure in Place â "Good all-weather roads, central water supply, underground electricity, satellite TV, phone lines, and internet services are available. About Consejo Shores: Located at the northern tip of Belize along Corozal Bay, Consejo Shores is a sought-after tropical residential community. Spanning 1 miles of seafront, the neighborhood features four seafront parks, an interlocking park system, and 130+ established homes. Residents can enjoy golfing, disc golfing, fishing, swimming, sailing, windsurfing, kayaking,.... contact agent for more info.