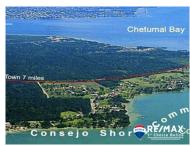

## L8823 - 0.5 Acre Residential Lot in Consejo Shores, Parcel 564

Location: Consejo - Consejo Shore - Corozal Land Area: 21780 | Frontage: Road-Front

ASKING PRICE: USD\$55,000 Prime Residential Lot in Consejo Shores â " Backing onto Green Space This exceptional 0.5-acre lot is ready for development, offering a high and dry elevation of 7a "8 feet above sea level. Situated in the prestigious Consejo Shores community, the property backs onto protected Green Space, ensuring permanent privacy. Features: â ¢ Utilities Nearby â "Water and electricity connections are easily accessible. â ¢ Well-Established Community â " Consejo Shores is Belizeâ ™s premier seaside development, established over 40 years ago. â ¢ Exclusive Amenities â " Residents enjoy access to private parks, a 9-hole golf course, and more. â ¢ Infrastructure in Place â "Good all-weather roads, central water supply, underground electricity, satellite TV, phone lines, and internet services are available. About Consejo Shores: Located at the northern tip of Belize along Corozal Bay, Consejo Shores is a sought-after tropical residential community. Spanning 1 miles of seafront, the neighborhood features four seafront parks, an interlocking park system, and 130+ established homes. Residents can enjoy golfing, disc golfing, fishing, swimming, sailing, windsurfing, kayaking,.... contact agent for more info.