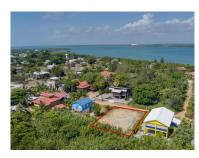

## L6873 - Residential Lot in Placencia Village

Location: Easy Street - Placencia - Placencia Village - Stann Creek Land Area: 6310 | Frontage: Other

Your Placencia dream begins on Easy Street! Build your dream Placencia Village lifestyle on this ready-to-develop lot in the Placencia Bay community. Located on peaceful Easy Street, you'll enjoy a short stroll to the beach, vibrant shops, and delicious restaurants. This cleared and filled 70x90-foot parcel includes essential utilities (200-amp electricity and water) and is perfectly positioned within a quiet, established neighborhood. Covenants ensure residential tranquility, allowing for a private home or a two-unit rental, while protecting your investment from commercial development.