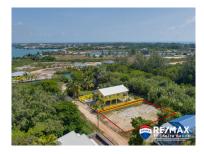

## L6873 - Residential Lot in Placencia Village

Location: Easy Street - Placencia - Placencia Village - Stann Creek Land Area: 6310 | Frontage: Other

Your Placencia dream begins on Easy Street! Build your dream Placencia Village lifestyle on this ready-to-develop lot in the Placencia Bay community. Located on peaceful Easy Street, you'll enjoy a short stroll to the beach, vibrant shops, and delicious restaurants. This cleared and filled 70x90-foot parcel includes essential utilities (200-amp electricity and water) and is perfectly positioned within a quiet, established neighborhood. Covenants ensure residential tranquility, allowing for a private home or a two-unit rental, while protecting your investment from commercial development.