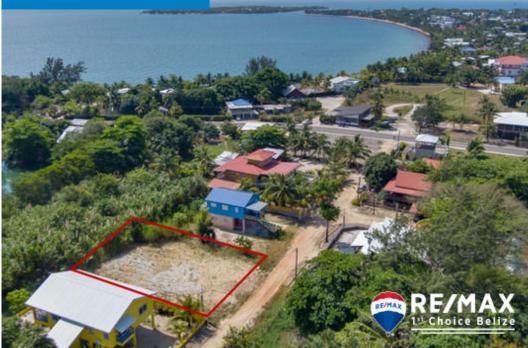

## L6873 - Residential Lot in Placencia Village

Location: Easy Street - Placencia - Placencia Village - Stann Creek Land Area: 6310 | Frontage: Other

Your Placencia dream begins on Easy Street! Build your dream Placencia Village lifestyle on this ready-to-develop lot in the Placencia Bay community. Located on peaceful Easy Street, you'll enjoy a short stroll to the beach, vibrant shops, and delicious restaurants. This cleared and filled 70x90-foot parcel includes essential utilities (200-amp electricity and water) and is perfectly positioned within a quiet, established neighborhood. Covenants ensure residential tranquility, allowing for a private home or a two-unit rental, while protecting your investment from commercial development.