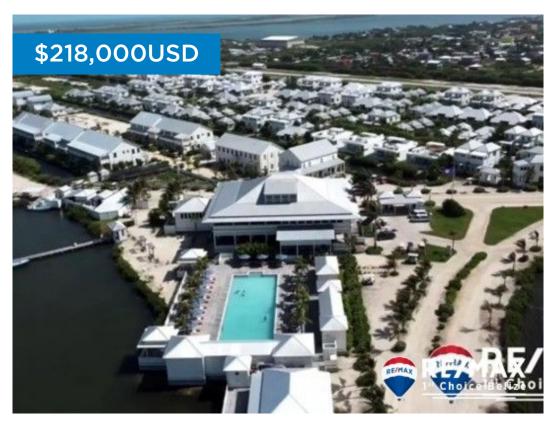

## L2028 - Lot 103 â€" Mahogany Bay Village, Ambergris Caye, Belize

Location: Ambergris Caye - San Pedro - - Belize

Frontage: Water-Front

Discover the perfect opportunity to own Lot 103, a prime canal-front property in the prestigious Mahogany Bay Village on Ambergris Caye, Belize. This exceptional homesite offers an unparalleled blend of luxury, convenience, and investment potential. Property Highlights: Waterfront Access: Enjoy 50 feet of direct canal frontage, providing seamless boat access to the Caribbean Sea and surrounding waterways. Generous Dimensions: Measuring 50 feet by 75 feet (3,750 sq ft), this lot offers ample space to design and build your custom dream home or vacation rental property. Prime Location: Situated in Phase 2 of Mahogany Bay Village, this lot is ideally positioned near the end of a tranquil street, ensuring privacy while still being close to the community's vibrant amenities. Community Amenities: Mahogany Bay Village is a master-planned, gated community featuring 24/7 security, a variety of dining options, boutique shops, and a lively atmosphere that embodies the charm of Belizean culture.Investment Potential: With its strategic location and desirable features, Lot 103 presents an excellent opportunity for both personal enjoyment and rental income generation. Embrace the island lifestyle and... contact agent for more info.