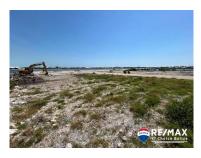

## L2028 - Lot 103 â€" Mahogany Bay Village, Ambergris Caye, Belize

Location: Ambergris Caye - San Pedro - - Belize

Frontage: Water-Front

Discover the perfect opportunity to own Lot 103, a prime canal-front property in the prestigious Mahogany Bay Village on Ambergris Caye, Belize. This exceptional homesite offers an unparalleled blend of luxury, convenience, and investment potential. Property Highlights: Waterfront Access: Enjoy 50 feet of direct canal frontage, providing seamless boat access to the Caribbean Sea and surrounding waterways. Generous Dimensions: Measuring 50 feet by 75 feet (3,750 sq ft), this lot offers ample space to design and build your custom dream home or vacation rental property. Prime Location: Situated in Phase 2 of Mahogany Bay Village, this lot is ideally positioned near the end of a tranquil street, ensuring privacy while still being close to the community's vibrant amenities. Community Amenities: Mahogany Bay Village is a master-planned, gated community featuring 24/7 security, a variety of dining options, boutique shops, and a lively atmosphere that embodies the charm of Belizean culture.Investment Potential: With its strategic location and desirable features, Lot 103 presents an excellent opportunity for both personal enjoyment and rental income generation. Embrace the island lifestyle and... contact agent for more info.