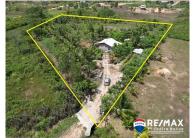

## D8835 - 2 Acre Homestead Santa Cruz

Location: Georgetown - - Stann Creek
Beds: 2 | Baths: 2 | Land Area: 87120 | Frontage: Other

ASKING PRICE: US\$360,000 Nestled in the lush and peaceful Santa Cruz area, this expansive 2-acre property offers the perfect opportunity for agricultural development or a tranquil country lifestyle. The land features rich, fertile soil and is already home to a charming residence and a reliable well for water access. The property is a gardenerâ ™s or farmerâ ™s dream, with dozens of mature passionfruit and dragon fruit vines, mango trees, banana plants, and coconut trees already flourishing. Whether youâ ™re interested in expanding the existing crops or starting your own farming venture, this land is primed and ready for cultivation. Access is currently available through Santa Cruz Village, but there is a secondary access point located near the main highway that, once cleared, will offer a more direct and convenient entry. This property combines the serenity of rural living with the potential for agricultural income or self-sustained farming. Donâ ™t miss this unique opportunity to own a productive piece of paradise in Santa Cruz. Contact Layla today for further details regarding this listing or to schedule a private tour. BZ Phone: +501 620-2109 US Phone: +1 917-512-28-92 Email:... contact agent for more info.