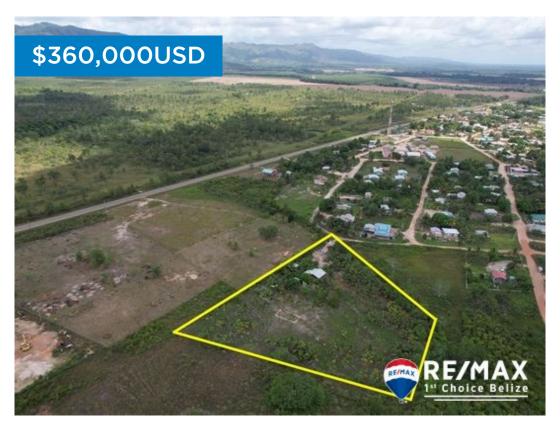

## D8835 - 2 Acre Homestead Santa Cruz

Location: Georgetown - - Stann Creek
Beds: 2 | Baths: 2 | Land Area: 87120 | Frontage: Other

ASKING PRICE: US\$360,000 Nestled in the lush and peaceful Santa Cruz area, this expansive 2-acre property offers the perfect opportunity for agricultural development or a tranquil country lifestyle. The land features rich, fertile soil and is already home to a charming residence and a reliable well for water access. The property is a gardenerâ ™s or farmerâ ™s dream, with dozens of mature passionfruit and dragon fruit vines, mango trees, banana plants, and coconut trees already flourishing. Whether youâ ™re interested in expanding the existing crops or starting your own farming venture, this land is primed and ready for cultivation. Access is currently available through Santa Cruz Village, but there is a secondary access point located near the main highway that, once cleared, will offer a more direct and convenient entry. This property combines the serenity of rural living with the potential for agricultural income or self-sustained farming. Donâ ™t miss this unique opportunity to own a productive piece of paradise in Santa Cruz. Contact Layla today for further details regarding this listing or to schedule a private tour. BZ Phone: +501 620-2109 US Phone: +1 917-512-28-92 Email:... contact agent for more info.