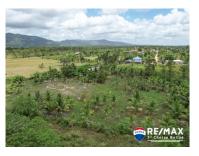

## D8835 - 2 Acre Homestead Santa Cruz

Location: Georgetown - - Stann Creek
Beds: 2 | Baths: 2 | Land Area: 87120 | Frontage: Other

ASKING PRICE: US\$360,000 Nestled in the lush and peaceful Santa Cruz area, this expansive 2-acre property offers the perfect opportunity for agricultural development or a tranquil country lifestyle. The land features rich, fertile soil and is already home to a charming residence and a reliable well for water access. The property is a gardenerâ ™s or farmerâ ™s dream, with dozens of mature passionfruit and dragon fruit vines, mango trees, banana plants, and coconut trees already flourishing. Whether youâ ™re interested in expanding the existing crops or starting your own farming venture, this land is primed and ready for cultivation. Access is currently available through Santa Cruz Village, but there is a secondary access point located near the main highway that, once cleared, will offer a more direct and convenient entry. This property combines the serenity of rural living with the potential for agricultural income or self-sustained farming. Donâ ™t miss this unique opportunity to own a productive piece of paradise in Santa Cruz. Contact Layla today for further details regarding this listing or to schedule a private tour. BZ Phone: +501 620-2109 US Phone: +1 917-512-28-92 Email:... contact agent for more info.