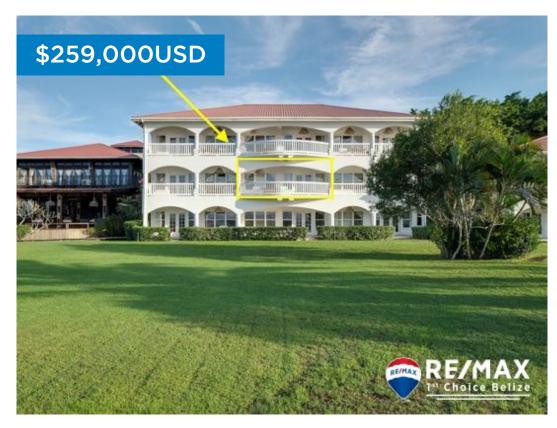

## C8831 - Lagoon Front 2 Bdr Condo, Unit 605

Location: Placencia - Maya Beach - Stann Creek

Beds: 2 | Baths: 2 | Living Area: 1045 | Land Area: 392040 | Frontage:

Water-Front

ASKING PRICE: US\$259,000 Umaya Resort & Residences is now the best value in resort style condominium living in Southern Belize. This sunset view lagoonfront suite is a 1045 sq ft, 2 bed, 2 bath home, with stunning views of the Placencia lagoon, Maya mountains and nightly sunsets. Unit 605 is situated on the second floor, offering privacy and quiet away from the hustle and bustle of the common areas. All homes at Umaya have recently been upgraded and remodeled to satisfy its organic, beach chic theme and compliment its spacious, timeless design. This home comes with a beautiful kitchen, dining and living area. There is AC all throughout this suite. From the living room one can step out onto the terrace and enjoy the amazing lagoon sunset view. The master bedroom also provides scenic views of the Maya Mountain and features a private bathroom. The second bedroom has twin beds and a full bathroom. These homes can be entered in the hotel rental pool to generates income when the owner is absent. Owner may choose to be full time occupants and the titles are fee simple, freehold. Amenities include restaurant, dive shop, spa, workshops and 47 metre pool with floating bar. Umaya Resort... contact agent for more info.