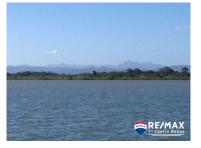

## L9009 - 60 Acres for development on Lagoon

Location: Placencia - Stann Creek Frontage: Water-Front

Spectacular 60 acre inner lagoon parcel on western shore of Placencia lagoon, near TexMar Shrimp farm area. With over 1400 ft of lagoon & river front this offering is less than \$100 per linear foot of waterfront...outstanding value!! With high, dry soil and all utilities close by this parcel is ripe for development. A short 8 minute drive to the southern hwy and Maya Mountains or a short boat ride across the lagoon to all resorts and amenities in Placencia - resorts, restaurants, shopping, Caribbean beaches, watersports, future golf course and Casino. Build a private resort, eco lodge... or hold as an investment. This area is growing as there are not many large parcels on the Penninsula.