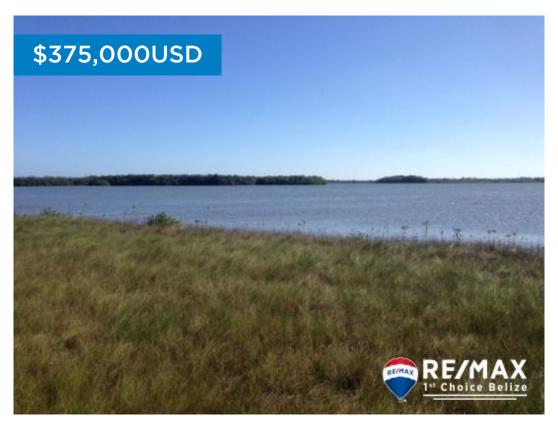

## L9009 - 60 Acres for development on Lagoon

Location: Placencia - Stann Creek Frontage: Water-Front

Spectacular 60 acre inner lagoon parcel on western shore of Placencia lagoon, near TexMar Shrimp farm area. With over 1400 ft of lagoon & river front this offering is less than \$100 per linear foot of waterfront...outstanding value!! With high, dry soil and all utilities close by this parcel is ripe for development. A short 8 minute drive to the southern hwy and Maya Mountains or a short boat ride across the lagoon to all resorts and amenities in Placencia - resorts, restaurants, shopping, Caribbean beaches, watersports, future golf course and Casino. Build a private resort, eco lodge... or hold as an investment. This area is growing as there are not many large parcels on the Penninsula.