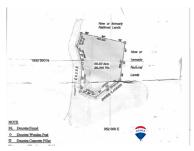

## L9009 - 60 Acres for development on Lagoon

Location: Placencia - Stann Creek Frontage: Water-Front

Spectacular 60 acre inner lagoon parcel on western shore of Placencia lagoon, near TexMar Shrimp farm area. With over 1400 ft of lagoon & river front this offering is less than \$100 per linear foot of waterfront...outstanding value!! With high, dry soil and all utilities close by this parcel is ripe for development. A short 8 minute drive to the southern hwy and Maya Mountains or a short boat ride across the lagoon to all resorts and amenities in Placencia - resorts, restaurants, shopping, Caribbean beaches, watersports, future golf course and Casino. Build a private resort, eco lodge... or hold as an investment. This area is growing as there are not many large parcels on the Penninsula.