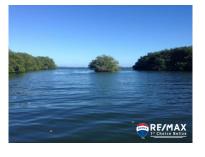

## L9009 - 60 Acres for development on Lagoon

Location: Placencia - Stann Creek Frontage: Water-Front

Spectacular 60 acre inner lagoon parcel on western shore of Placencia lagoon, near TexMar Shrimp farm area. With over 1400 ft of lagoon & river front this offering is less than \$100 per linear foot of waterfront...outstanding value!! With high, dry soil and all utilities close by this parcel is ripe for development. A short 8 minute drive to the southern hwy and Maya Mountains or a short boat ride across the lagoon to all resorts and amenities in Placencia - resorts, restaurants, shopping, Caribbean beaches, watersports, future golf course and Casino. Build a private resort, eco lodge... or hold as an investment. This area is growing as there are not many large parcels on the Penninsula.