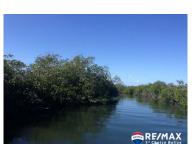

## L9009 - 60 Acres for development on Lagoon

Location: Placencia - Stann Creek Frontage: Water-Front

Spectacular 60 acre inner lagoon parcel on western shore of Placencia lagoon, near TexMar Shrimp farm area. With over 1400 ft of lagoon & river front this offering is less than \$100 per linear foot of waterfront...outstanding value!! With high, dry soil and all utilities close by this parcel is ripe for development. A short 8 minute drive to the southern hwy and Maya Mountains or a short boat ride across the lagoon to all resorts and amenities in Placencia - resorts, restaurants, shopping, Caribbean beaches, watersports, future golf course and Casino. Build a private resort, eco lodge... or hold as an investment. This area is growing as there are not many large parcels on the Penninsula.