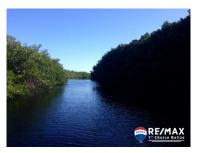

## L9009 - 60 Acres for development on Lagoon

Location: Placencia - Stann Creek Frontage: Water-Front

Spectacular 60 acre inner lagoon parcel on western shore of Placencia lagoon, near TexMar Shrimp farm area. With over 1400 ft of lagoon & river front this offering is less than \$100 per linear foot of waterfront...outstanding value!! With high, dry soil and all utilities close by this parcel is ripe for development. A short 8 minute drive to the southern hwy and Maya Mountains or a short boat ride across the lagoon to all resorts and amenities in Placencia - resorts, restaurants, shopping, Caribbean beaches, watersports, future golf course and Casino. Build a private resort, eco lodge... or hold as an investment. This area is growing as there are not many large parcels on the Penninsula.