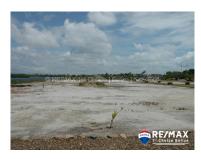

## L6758 - Las Brisas Island - Lot 14

Location: Placencia - Stann Creek Frontage: Water-Front

Las Brisas Island, Large, Waterfront Lots located in Placencia village accessible by a 100' ferry ride across the moat. Walk to Placencia's great restaurants and bars and entertainment venues; easy errands to grocery stores, pharmacy, hardware, banks, doctor - NO driving/traffic/parking hassles. Secure mainland parking is available, just off the dock where you would depart for your adventures in Belize. Ideal for boaters - in-lot boat slip plus 60-160' waterfront; one of the closest lots to open water. Spend more time fishing, boating snorkeling and less time/money getting to the open sea. By the end of the day return to the privacy of your island sanctuary across the 100' moat and Enjoy the cool breezes and sunsets over the Maya mountains. Las Brisas Lots are some of the largest in the village and all of them have excellent views of the mountains with buried utilities their no wires to spoil the vista. Belize is a great place to invest and Placencia Peninsula is poised for a boom with the new international airport that is in the works and cruise lines poised to come in. Please allow us to show you these beautiful lots so you can begin your fun and relaxation in Belize. Las Brisas... contact agent for more info.