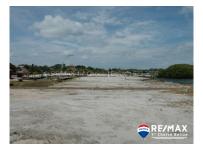

## L6758 - Las Brisas Island - Lot 14

Location: Placencia - Stann Creek Frontage: Water-Front

Las Brisas Island, Large, Waterfront Lots located in Placencia village accessible by a 100' ferry ride across the moat. Walk to Placencia's great restaurants and bars and entertainment venues; easy errands to grocery stores, pharmacy, hardware, banks, doctor - NO driving/traffic/parking hassles. Secure mainland parking is available, just off the dock where you would depart for your adventures in Belize. Ideal for boaters - in-lot boat slip plus 60-160' waterfront; one of the closest lots to open water. Spend more time fishing, boating snorkeling and less time/money getting to the open sea. By the end of the day return to the privacy of your island sanctuary across the 100' moat and Enjoy the cool breezes and sunsets over the Maya mountains. Las Brisas Lots are some of the largest in the village and all of them have excellent views of the mountains with buried utilities their no wires to spoil the vista. Belize is a great place to invest and Placencia Peninsula is poised for a boom with the new international airport that is in the works and cruise lines poised to come in. Please allow us to show you these beautiful lots so you can begin your fun and relaxation in Belize. Las Brisas... contact agent for more info.