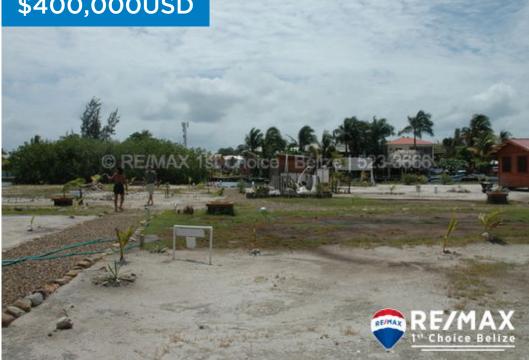

## L6758 - Las Brisas Island - Lot 14

Location: Placencia - Stann Creek Frontage: Water-Front

Las Brisas Island, Large, Waterfront Lots located in Placencia village accessible by a 100' ferry ride across the moat. Walk to Placencia's great restaurants and bars and entertainment venues; easy errands to grocery stores, pharmacy, hardware, banks, doctor - NO driving/traffic/parking hassles. Secure mainland parking is available, just off the dock where you would depart for your adventures in Belize. Ideal for boaters - in-lot boat slip plus 60-160' waterfront; one of the closest lots to open water. Spend more time fishing, boating snorkeling and less time/money getting to the open sea. By the end of the day return to the privacy of your island sanctuary across the 100' moat and Enjoy the cool breezes and sunsets over the Maya mountains. Las Brisas Lots are some of the largest in the village and all of them have excellent views of the mountains with buried utilities their no wires to spoil the vista. Belize is a great place to invest and Placencia Peninsula is poised for a boom with the new international airport that is in the works and cruise lines poised to come in. Please allow us to show you these beautiful lots so you can begin your fun and relaxation in Belize. Las Brisas... contact agent for more info.