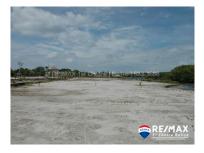

## L6758 - Las Brisas Island - Lot 14

Location: Placencia - Stann Creek Frontage: Water-Front

Las Brisas Island, Large, Waterfront Lots located in Placencia village accessible by a 100' ferry ride across the moat. Walk to Placencia's great restaurants and bars and entertainment venues; easy errands to grocery stores, pharmacy, hardware, banks, doctor - NO driving/traffic/parking hassles. Secure mainland parking is available, just off the dock where you would depart for your adventures in Belize. Ideal for boaters - in-lot boat slip plus 60-160' waterfront; one of the closest lots to open water. Spend more time fishing, boating snorkeling and less time/money getting to the open sea. By the end of the day return to the privacy of your island sanctuary across the 100' moat and Enjoy the cool breezes and sunsets over the Maya mountains. Las Brisas Lots are some of the largest in the village and all of them have excellent views of the mountains with buried utilities their no wires to spoil the vista. Belize is a great place to invest and Placencia Peninsula is poised for a boom with the new international airport that is in the works and cruise lines poised to come in. Please allow us to show you these beautiful lots so you can begin your fun and relaxation in Belize. Las Brisas... contact agent for more info.