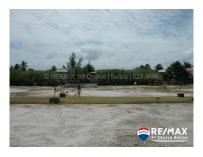

## L6758 - Las Brisas Island - Lot 14

Location: Placencia - Stann Creek Frontage: Water-Front

Las Brisas Island, Large, Waterfront Lots located in Placencia village accessible by a 100' ferry ride across the moat. Walk to Placencia's great restaurants and bars and entertainment venues; easy errands to grocery stores, pharmacy, hardware, banks, doctor - NO driving/traffic/parking hassles. Secure mainland parking is available, just off the dock where you would depart for your adventures in Belize. Ideal for boaters - in-lot boat slip plus 60-160' waterfront; one of the closest lots to open water. Spend more time fishing, boating snorkeling and less time/money getting to the open sea. By the end of the day return to the privacy of your island sanctuary across the 100' moat and Enjoy the cool breezes and sunsets over the Maya mountains. Las Brisas Lots are some of the largest in the village and all of them have excellent views of the mountains with buried utilities their no wires to spoil the vista. Belize is a great place to invest and Placencia Peninsula is poised for a boom with the new international airport that is in the works and cruise lines poised to come in. Please allow us to show you these beautiful lots so you can begin your fun and relaxation in Belize. Las Brisas... contact agent for more info.