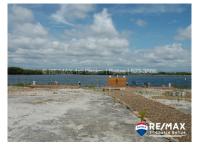

## L6758 - Las Brisas Island - Lot 14

Location: Placencia - Stann Creek Frontage: Water-Front

Las Brisas Island, Large, Waterfront Lots located in Placencia village accessible by a 100' ferry ride across the moat. Walk to Placencia's great restaurants and bars and entertainment venues; easy errands to grocery stores, pharmacy, hardware, banks, doctor - NO driving/traffic/parking hassles. Secure mainland parking is available, just off the dock where you would depart for your adventures in Belize. Ideal for boaters - in-lot boat slip plus 60-160' waterfront; one of the closest lots to open water. Spend more time fishing, boating snorkeling and less time/money getting to the open sea. By the end of the day return to the privacy of your island sanctuary across the 100' moat and Enjoy the cool breezes and sunsets over the Maya mountains. Las Brisas Lots are some of the largest in the village and all of them have excellent views of the mountains with buried utilities their no wires to spoil the vista. Belize is a great place to invest and Placencia Peninsula is poised for a boom with the new international airport that is in the works and cruise lines poised to come in. Please allow us to show you these beautiful lots so you can begin your fun and relaxation in Belize. Las Brisas... contact agent for more info.