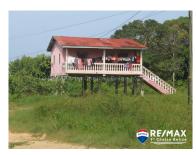

## L6000 - Independence Large Lot for developement

Location: 54 Fadden ave - Independence - Stann Creek Land Area: 196020 | Frontage: Road-Front

This property has great potencial for deveopement. A resort, a fishing camp, or a residential developemnt. A three minute walk from the Mango Creek Hokey pokey Water Taxi, and docks. has access to to roads, mature trees. Close to shopping, Water electricity and cable are on site. A large work force is availible. There are buildings on site, but it is almost a blank canvas a creative investor can make their own vision come true.