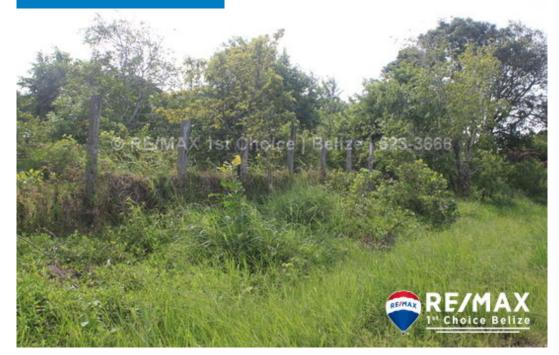

## L6000 - Independence Large Lot for developement

Location: 54 Fadden ave - Independence - Stann Creek Land Area: 196020 | Frontage: Road-Front

This property has great potencial for deveopement. A resort, a fishing camp, or a residential developemnt. A three minute walk from the Mango Creek Hokey pokey Water Taxi, and docks. has access to to roads, mature trees. Close to shopping, Water electricity and cable are on site. A large work force is availible. There are buildings on site, but it is almost a blank canvas a creative investor can make their own vision come true.