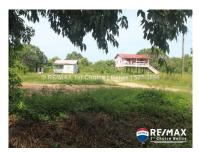

## L6000 - Independence Large Lot for developement

Location: 54 Fadden ave - Independence - Stann Creek Land Area: 196020 | Frontage: Road-Front

This property has great potencial for deveopement. A resort, a fishing camp, or a residential developemnt. A three minute walk from the Mango Creek Hokey pokey Water Taxi, and docks. has access to to roads, mature trees. Close to shopping, Water electricity and cable are on site. A large work force is availible. There are buildings on site, but it is almost a blank canvas a creative investor can make their own vision come true.