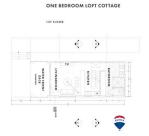

## C6017 - ITZ'ANA Resort & Residences

Location: Placencia - Stann Creek Frontage: Beach-Front

You want a luxury lifestyle on the Carribian. Here it is Twenty-one Villas and eighteen Cottages elevate waterfront living to new horizons. One Bedroom Solar Loft Cottage Itzâ ™ana is a luxury resort and residential community on the Placencia Peninsula. The one bedroom loft cottage is designed as a chic and elegant home away from home that marries style and functionality. They are located in a stunning waterfront setting and feature two levels of living space. The downstairs area features an outdoor over water deck, kitchen, and living-room with a sleeper-sofa and bathroom. The mezzanine level bedroom extends to encompass a study and rooftop deck overlooking the water. Perfect to watch the sunset over the Maya Mountains with a cocktail in hand. Each cottage is designed to evolve as the day progresses, allowing the owner to relax, work or entertain guests as needed. The loft offers a wonderful indoor-outdoor flow, with waterfront exterior space on both levels. Of the 1200 square feet of total space, the interior 715 square feet is air-conditioned. Designed in New York, made in Central America, the Loft Cottage marry style and substance, making it a truly special... contact agent for more info.