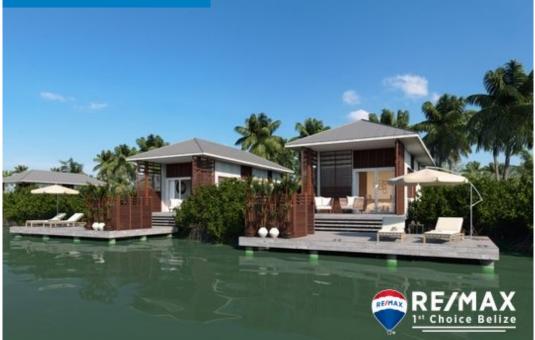

## C6017 - ITZ'ANA Resort & Residences

Location: Placencia - Stann Creek Frontage: Beach-Front

You want a luxury lifestyle on the Carribian. Here it is Twenty-one Villas and eighteen Cottages elevate waterfront living to new horizons. One Bedroom Solar Loft Cottage Itzâ ™ana is a luxury resort and residential community on the Placencia Peninsula. The one bedroom loft cottage is designed as a chic and elegant home away from home that marries style and functionality. They are located in a stunning waterfront setting and feature two levels of living space. The downstairs area features an outdoor over water deck, kitchen, and living-room with a sleeper-sofa and bathroom. The mezzanine level bedroom extends to encompass a study and rooftop deck overlooking the water. Perfect to watch the sunset over the Maya Mountains with a cocktail in hand. Each cottage is designed to evolve as the day progresses, allowing the owner to relax, work or entertain guests as needed. The loft offers a wonderful indoor-outdoor flow, with waterfront exterior space on both levels. Of the 1200 square feet of total space, the interior 715 square feet is air-conditioned. Designed in New York, made in Central America, the Loft Cottage marry style and substance, making it a truly special... contact agent for more info.