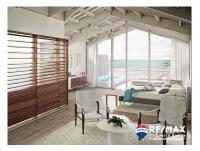

## C6017 - ITZ'ANA Resort & Residences

Location: Placencia - Stann Creek Frontage: Beach-Front

You want a luxury lifestyle on the Carribian. Here it is Twenty-one Villas and eighteen Cottages elevate waterfront living to new horizons. One Bedroom Solar Loft Cottage Itzâ ™ana is a luxury resort and residential community on the Placencia Peninsula. The one bedroom loft cottage is designed as a chic and elegant home away from home that marries style and functionality. They are located in a stunning waterfront setting and feature two levels of living space. The downstairs area features an outdoor over water deck, kitchen, and living-room with a sleeper-sofa and bathroom. The mezzanine level bedroom extends to encompass a study and rooftop deck overlooking the water. Perfect to watch the sunset over the Maya Mountains with a cocktail in hand. Each cottage is designed to evolve as the day progresses, allowing the owner to relax, work or entertain guests as needed. The loft offers a wonderful indoor-outdoor flow, with waterfront exterior space on both levels. Of the 1200 square feet of total space, the interior 715 square feet is air-conditioned. Designed in New York, made in Central America, the Loft Cottage marry style and substance, making it a truly special... contact agent for more info.