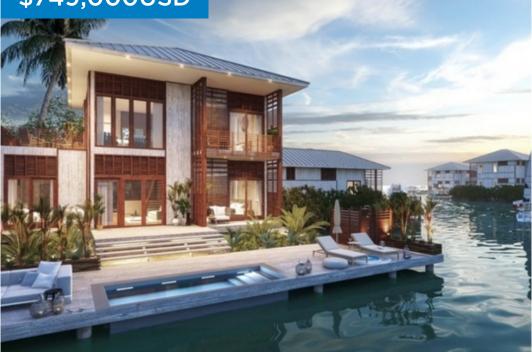

## C6021 - ITZ'ANA Resort & Residences 3 bedroom

Location: Placencia - Stann Creek Beds: 3 | Baths: 2 | Living Area: 3200 | Frontage: Water-Front

Itz'ana Resort & Residences, an exquisite exclusive development along the Placencia Peninsula offers a unique opportunity to own a 2-story waterfront villa. This development shares both the Caribbean Sea and The Placencia Lagoon. Available as well are 1, 2, 4 & 5 Bedroom Beauties, with the option to add your own private plunge pool. Awaiting you is a fully furnished home boasts 3 bedrooms, 3 1/2 bathrooms, and luxury amenities that compliment this beautiful home with vibrancy and aspirations. The upper floor showcases a full modern kitchen with high-end appliances and a dining room both overlooking breathtaking views of the lagoon and Maya Mountains. From indoor to outdoor living carefully crafted and designed with Belize's hardwood natural materials. The size of this property is 3,225 square feet with an interior space of 1,725 square feet, enough room to accommodate a big family and guests. This home on the waterside includes private waterfront decks ideal for the boating enthusiast. Relax and enjoy your private oasis in the Caribbean Nearby attractions are about 3 miles to the main village of Placencia where the peninsula ends at the Caribbean Sea. Enjoy dining, shopping, live entertainment,... contact agent for more info.