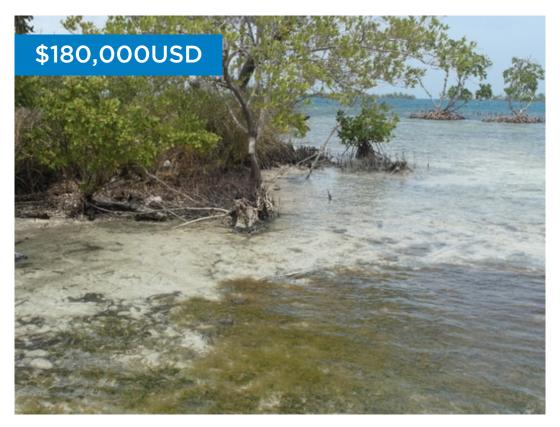

## HL-I1008 - 0.4 Acre Island

Location: Lark Caye Range - Lark Caye - - Stann Creek
Land Area: 17163 | Frontage: Beach-Front

Purchasing 5 Weeks of Ownership in this property. Amelia Island, a strategically located islands in the Lark Caye Range, is a small island consisting of 0.394 acres. The Island experienced some erosion over the years but one can apply for a dredging permit at the Ministry of Natural Resources and reclaim the island plus the 66 feet reserve surrounding it.