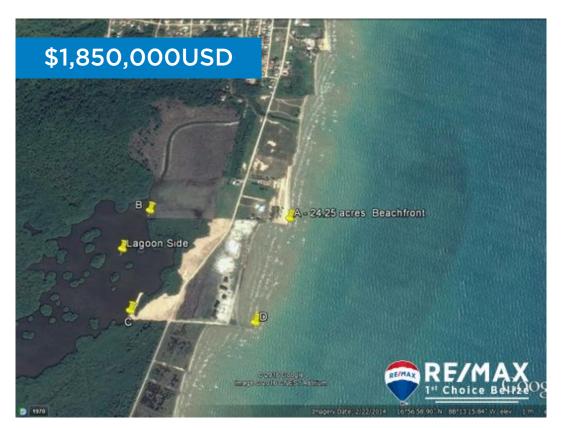

L3106 - 24.25 Acres - 1465ft Beachfront Commerce Bight

Location: Stann Creek

Land Area: 1056330 | Frontage: Beach-Front

â .BEACCHFRONT & LAGOON FRONT DEVELOPMENT TRACTâ . The 24.25 acres beachfront property boasts of having about 1465 feet of Pure Golden Sand on an Emerald sea. The Property is Filled, Levelled and ready to start. All that is needed are your Dream Plans. Ample Supply of Water and Power runs through the Property, and it is located right at the Southern Edge of Town With another 1000 feet of Lagoon frontage for Marina Development and secure moorage. Water and Power at the property line. This Large Development beachfront tract is located just South of Dangriga town with a population of approximately 8,000 people. The downtown core is located at about a 5 minute drive from the Property. In Dangriga, you will find all the amenities (within a 5 to 10 minute drive) that you will require to support such a Gated or Non-Gated Villa/Condo type of development. In Dangriga, you will find a good Hospital, an Airport that can get you to the International Airport in Belize City with 30 minute, a series of Banks, Post Office, Government Offices, Markets, Grocery Stores, Highway Connection, Dental & Medical clinics (so inexpensive), Police and Fire Protection, Filled with Friendly Garifuna Belizean... contact agent for more info.