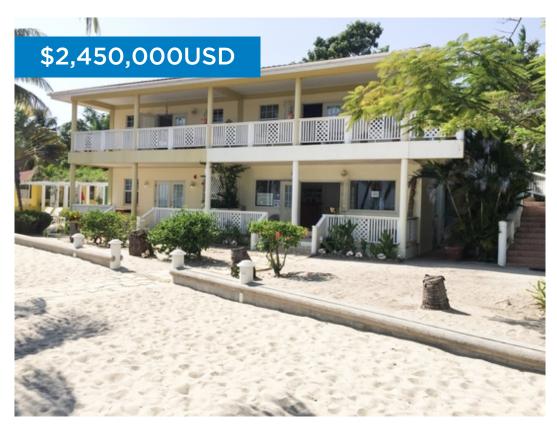

## B6386 - Largest Water Front Property in Placencia Village with Owner Financing and Road Access

Location: Placencia - Stann Creek

Beds: 7 | Baths: 11 | Land Area: 82764 | Frontage: Beach-Front

This is a blank canvas for you to design a wonderful piece of art, whether you build a family compound, subdivide and sell lots or build apartments, this property is for you. Comprised of 5 separate parcels to make just under 2 acres and sits on the Caribbean Sea with over 275 Ft. There is a 150+ft dock to Moore your boats. Currently on the property is a small resort that can give you a place to stay while you build your personalized project. The beautiful fourplex development property is located right on the beach in one of the finest, safe environments and in a suitable position here in the Placencia Village. These condominiums are currently laid out as three-one-bedroom units and a two-bedroom apartment, that can be converted into office space. We have consulted several local builders and have established that converting them into two-bedroom units would be easily achieved and relatively inexpensive. Each unit enjoys a spacious and airy open-plan arrangement with a fitted kitchen/dinette leading directly into the living area. It has a good sized bedroom and a good sized fitted bathroom. The unit enjoys air conditioning to the principal rooms and is fully furnished with all... contact agent for more info.