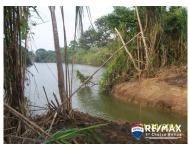

## L9057 - Sittee River Frontage. 17 Acres

Location: Sittee River - Stann Creek Frontage: Water-Front

Hot Investment! Perfect for a Jungle/Eco resort, this 17 acre parcel has 2100 ft of water frontage. This 17.16 acre piecs can be subdivided into well over 20 lots. This property boasts of very rich soil and beautiful foilage. The Sittee River is a popular and growing area with direct access to the Caribbean Sea. Eco lodge, golf course...or your own private family compound.