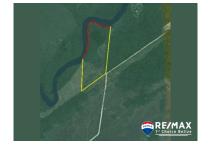

## L9057 - Sittee River Frontage. 17 Acres

Location: Sittee River - Stann Creek Frontage: Water-Front

Hot Investment! Perfect for a Jungle/Eco resort, this 17 acre parcel has 2100 ft of water frontage. This 17.16 acre piecs can be subdivided into well over 20 lots. This property boasts of very rich soil and beautiful foilage. The Sittee River is a popular and growing area with direct access to the Caribbean Sea. Eco lodge, golf course...or your own private family compound.