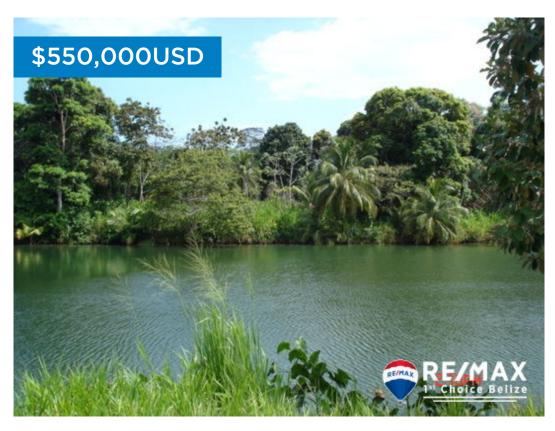

## L9057 - Sittee River Frontage. 17 Acres

Location: Sittee River - Stann Creek Frontage: Water-Front

Hot Investment! Perfect for a Jungle/Eco resort, this 17 acre parcel has 2100 ft of water frontage. This 17.16 acre piecs can be subdivided into well over 20 lots. This property boasts of very rich soil and beautiful foilage. The Sittee River is a popular and growing area with direct access to the Caribbean Sea. Eco lodge, golf course...or your own private family compound.