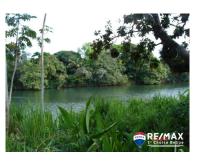

## L9057 - Sittee River Frontage. 17 Acres

Location: Sittee River - Stann Creek Frontage: Water-Front

Hot Investment! Perfect for a Jungle/Eco resort, this 17 acre parcel has 2100 ft of water frontage. This 17.16 acre piecs can be subdivided into well over 20 lots. This property boasts of very rich soil and beautiful foilage. The Sittee River is a popular and growing area with direct access to the Caribbean Sea. Eco lodge, golf course...or your own private family compound.